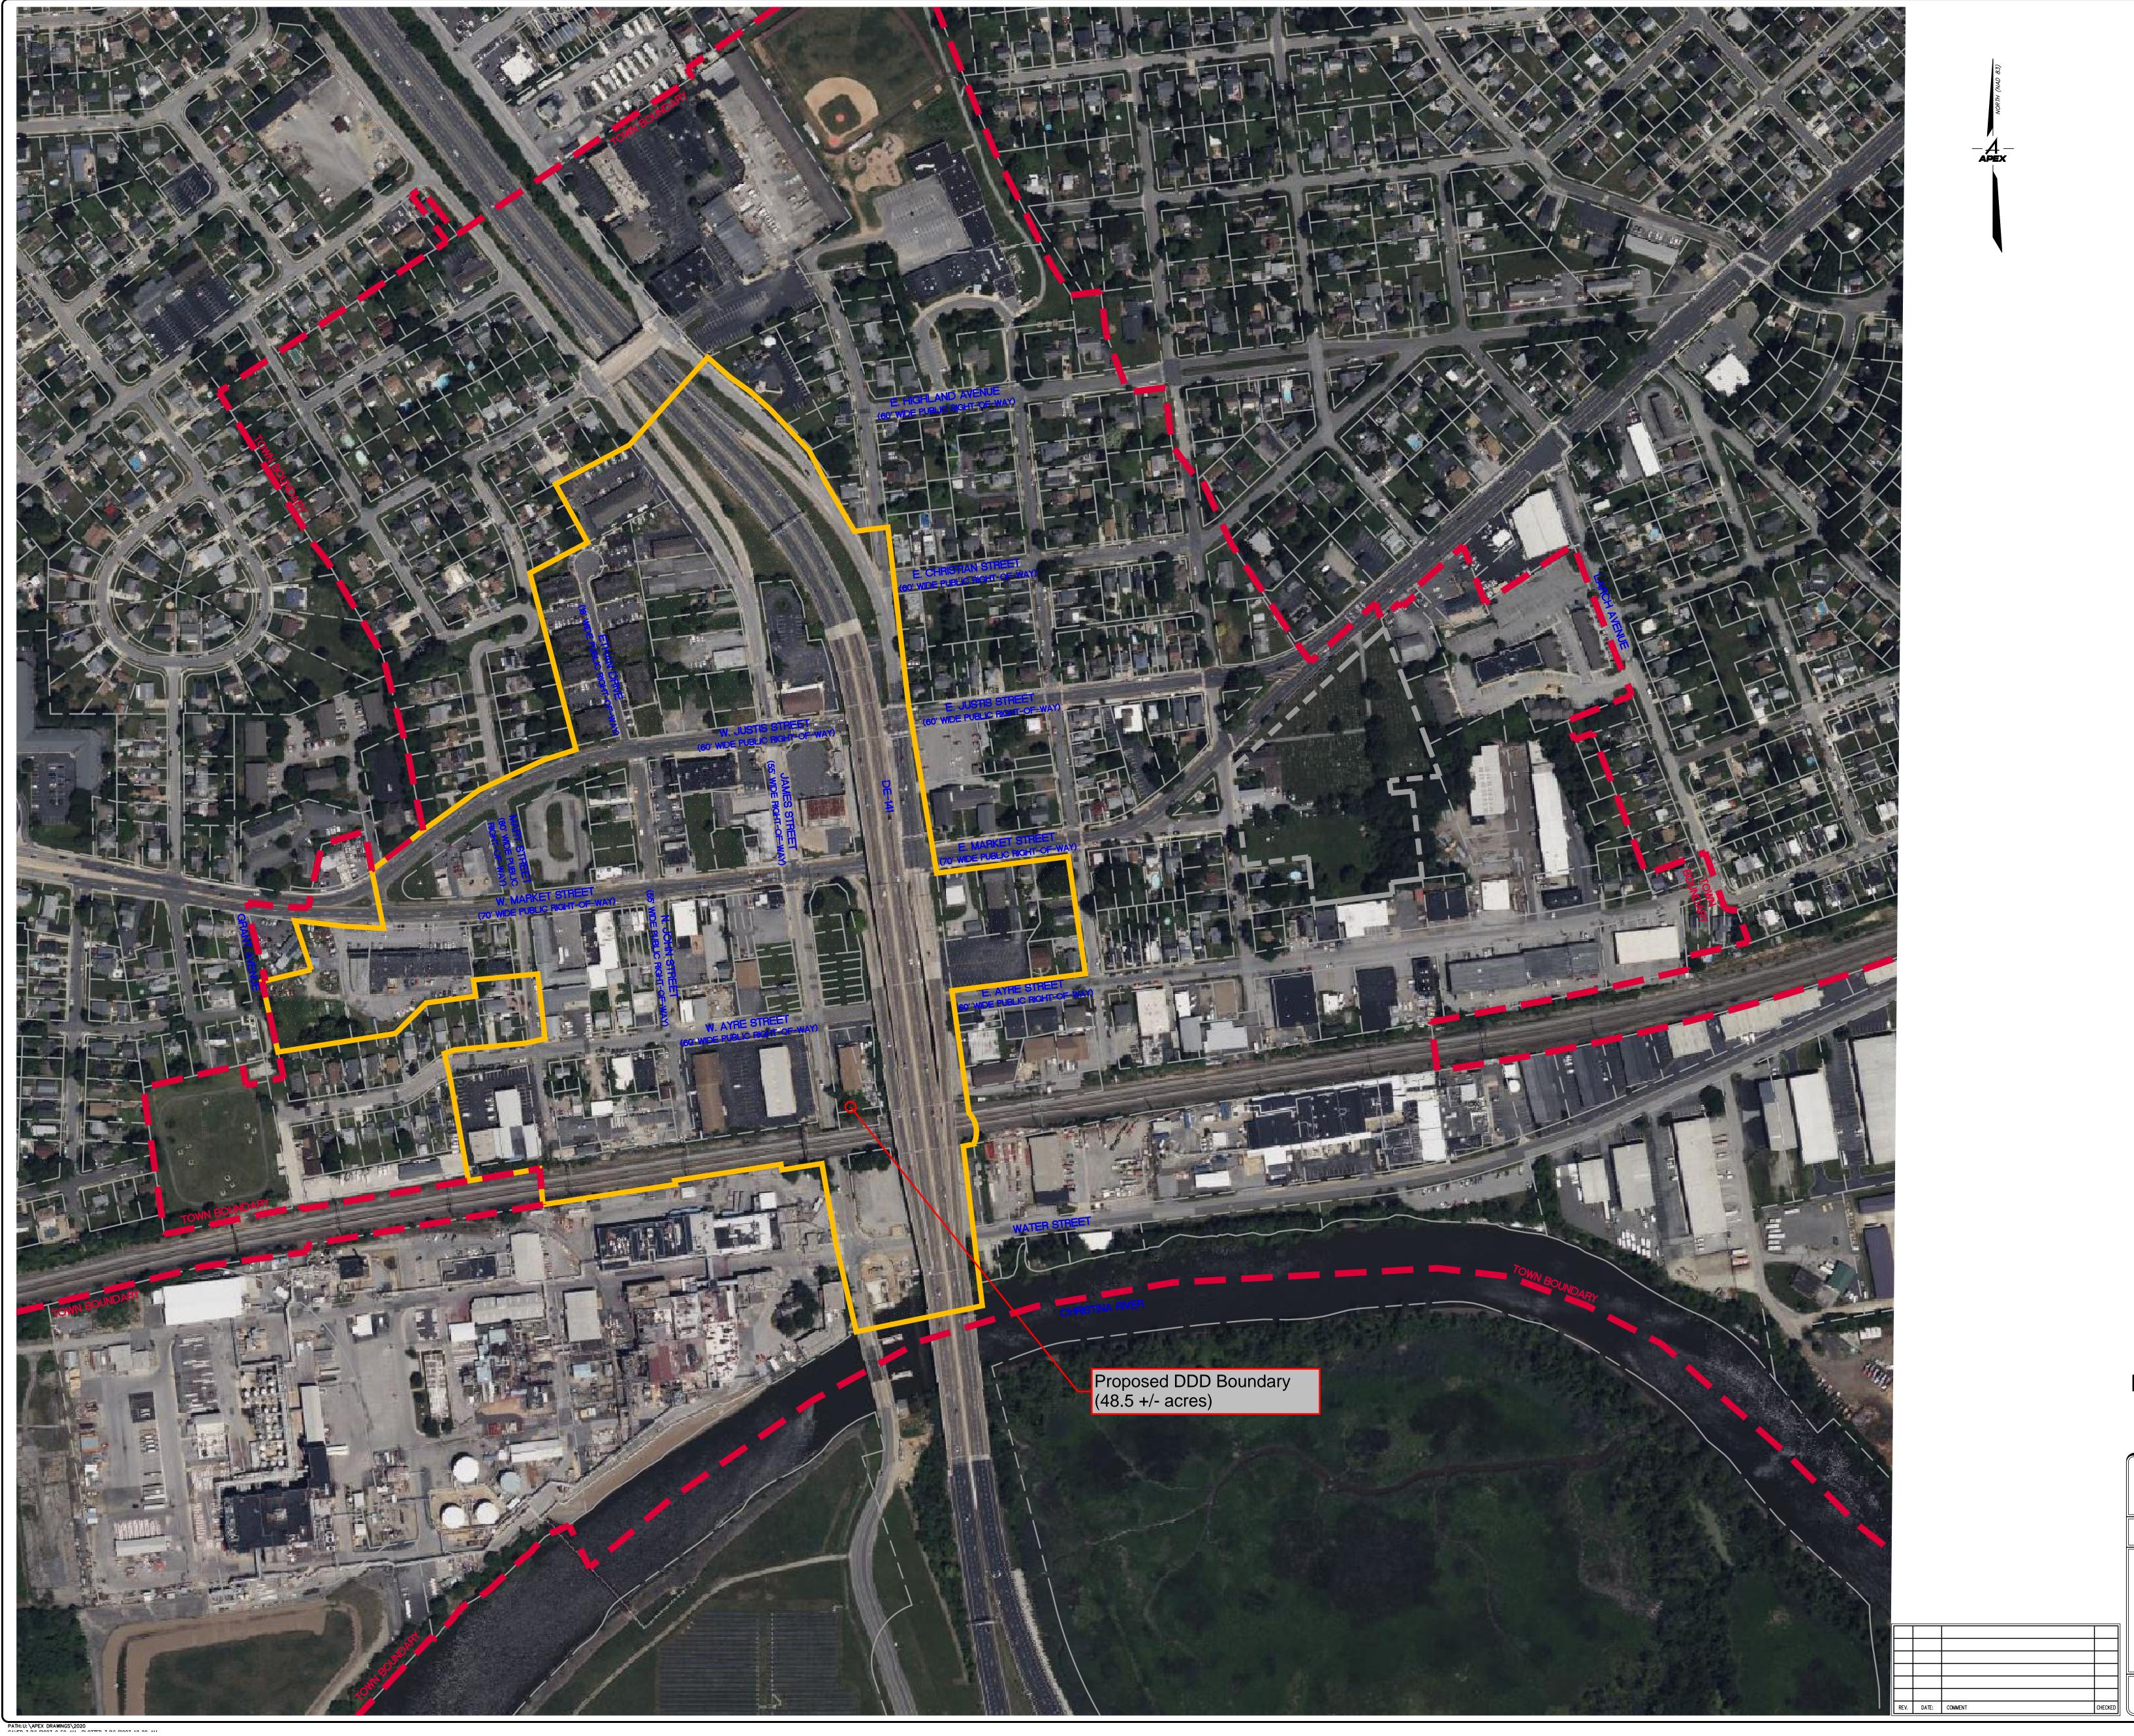

| NEWPORT REDEVELOPMENT<br>WNTOWN DEVELOPMENT DISTRICT                                                                                                                                                                                                                                                                                                                                           |                                       |                            |                 |
|------------------------------------------------------------------------------------------------------------------------------------------------------------------------------------------------------------------------------------------------------------------------------------------------------------------------------------------------------------------------------------------------|---------------------------------------|----------------------------|-----------------|
| CONCEPT BOUNDARY PLAN                                                                                                                                                                                                                                                                                                                                                                          |                                       |                            |                 |
| N OF NEWPORT                                                                                                                                                                                                                                                                                                                                                                                   | NEW CASTL                             |                            |                 |
| APEX ENGINEERING<br>INCORPORATED                                                                                                                                                                                                                                                                                                                                                               |                                       |                            |                 |
|                                                                                                                                                                                                                                                                                                                                                                                                | 27 W. MARKET STREET<br>(302) 994–1900 |                            | 804             |
|                                                                                                                                                                                                                                                                                                                                                                                                | 0 150                                 | 300                        | 450             |
|                                                                                                                                                                                                                                                                                                                                                                                                | <i>SCALE</i><br>1" = 150'             | <i>DATE</i> :<br>3/15/2023 | SHEET NO.       |
|                                                                                                                                                                                                                                                                                                                                                                                                | SURVEYED BY:<br>N/A                   | DRAWN BY:<br>F.E.L.        | 2               |
|                                                                                                                                                                                                                                                                                                                                                                                                | MICROFILM NO.                         | CHECKED BY:<br>S.C.W.      | <sub>oF</sub> 2 |
| PROJECT / FILE NUMBER<br>20178000 ZONING EXHIBIT                                                                                                                                                                                                                                                                                                                                               |                                       |                            | REVISION<br>•   |
| ssional services of Apex Engineering Incorporated were undertaken for and performed in the interest of our client.<br>actual obligation is assumed by Apex Engineering Incorporated for the benefit of any other entity. This document is<br>Apex Engineering Incorporated, and it shall not be reused without our written permission. All copyrights are<br>by Apex Engineering Incorporated. |                                       |                            |                 |