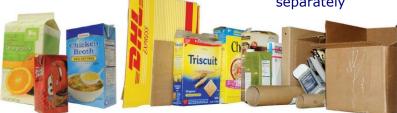

## RECYCLING IN DELAWARE

# ACCEPTABLE

Place only these materials loose, empty, clean and dry in your recycling cart or dumpster:



PAPER Magazines, junk mail, paper bags, office paper, newspaper, etc.

**KEEP YOUR RECYCLING OUT OF BAGS. PLACE** ITEMS LOOSE IN THE CART.



PLASTIC CONTAINERS Leave lids on.



CANS, BOTTLES, JARS Remove jar lids and recycle separately



#### CARTONS, PAPERBOARD, CORRUGATED CARDBOARD

### $\boxtimes$ NOT ACCEPTABLE Keep these items out of your recycling cart or dumpster:



SHREDDED

PAPER

GARBAGE



**FROZEN FOOD** PACKAGING

**MIRRORS** 

AND WINDOW

GLASS





FOOD WASTE

TANGLERS

Garden hoses,

string lights, nylon rope, etc.



COFFEE CUPS

**SCRAP** 

METAL





Visit our



BATTERIES STYROFOAM



PLASTIC BAGS Return to

retail store.

**ELECTRONICS** 









#### de.gov/recycling f Y