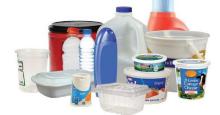

PLASTIC CONTAINERS Leave lids on.

CANS, BOTTLES, JARS Remove jar lids and recycle separately