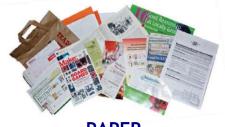

# ACCEPTABLE

Place only these materials loose, empty, clean and dry in your recycling cart or dumpster:

PAPER Magazines, junk mail, paper bags, office paper, newspaper, etc.

**KEEP YOUR RECYCLING OUT OF BAGS. PLACE** ITEMS LOOSE IN THE CART.