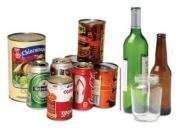

PLASTIC CONTAINERS Leave lids on.

CANS, BOTTLES, JARS Remove jar lids and recycle separately